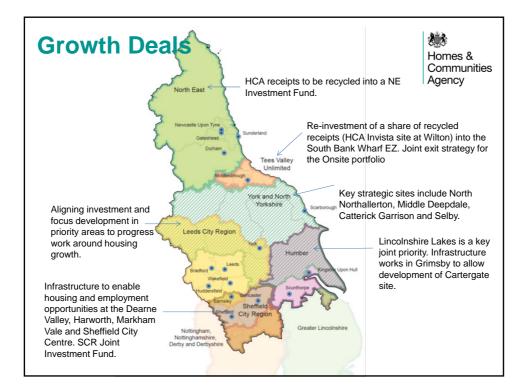

## Summer Budget 2015

**Devolution:** 

- 10 councils in Greater Manchester to gain control
- Sheffield, Liverpool, Leeds and West Yorkshire
- Osborne discussions with Cornwall Deal now agreed
- New Enterprise Zones for smaller towns.

Agency

**X** 

Homes & Communities





| Devo-Manc/Devo-Max                                                                                                                                                                                                                                                                                                                                    |                                   | Homes &<br>Communities<br>Agency      |
|-------------------------------------------------------------------------------------------------------------------------------------------------------------------------------------------------------------------------------------------------------------------------------------------------------------------------------------------------------|-------------------------------