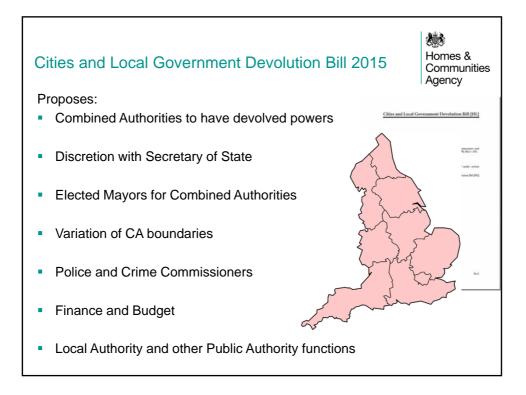

## Summer Budget 2015

**Devolution:** 

- 10 councils in Greater Manchester to gain control
- Sheffield, Liverpool, Leeds and West Yorkshire
- Osborne discussions with Cornwall Deal now agreed
- New Enterprise Zones for smaller towns.

Agency

**X** 

Homes & Communities





| Devo-Manc/Devo-Max                                                                                                                                                                                                                                                                                                                                    |                                   | Homes &<br>Communities<br>Agency      |
|-------------------------------------------------------------------------------------------------