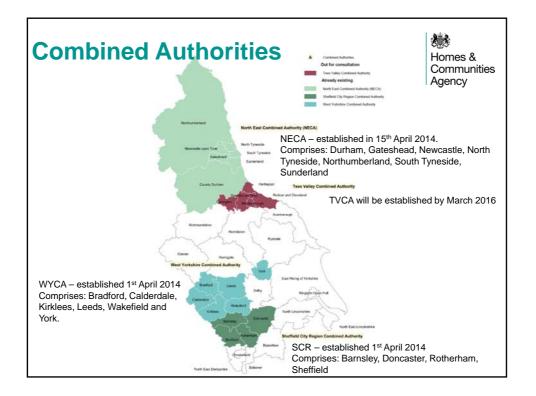

## Summer Budget 2015

**Devolution:** 

- 10 councils in Greater Manchester to gain control
- Sheffield, Liverpool, Leeds and West Yorkshire
- Osborne discussions with Cornwall Deal now agreed
- New Enterprise Zones for smaller towns.